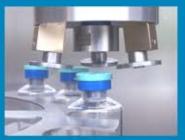

## AMT<sup>™</sup> Servo Rotary Stoppering Machine

For Clean Room Productions

AMT™ stoppering machines are crafted for Clean Room productions.

The high speed, servo-synchronized stoppering machines complement our ultraprecision servo-peristaltic liquid filling machines for sterile operations.

A state-of-the-art, multi-axis servo system synchronizes stoppers with bottles eliminating the need for difficult mechanical adjustments over years of operations.

Vibratory feeder bowl orients and supplies stoppers, and is also servo driven for programmable changeover to a different bottle height.