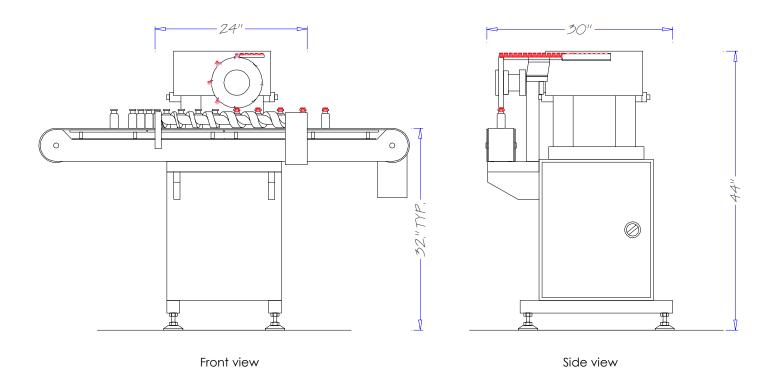

## AMT<sup>™</sup> Servo Rotary Stoppering Machine Dimensions

Width=610 mm, Depth=760 mm, Height=1120 mm, Weight: 800 Newtons

Power: 110V/60Hz/6A

As part of our policy of continuous product development we reserve the right to alter specifications without notice.