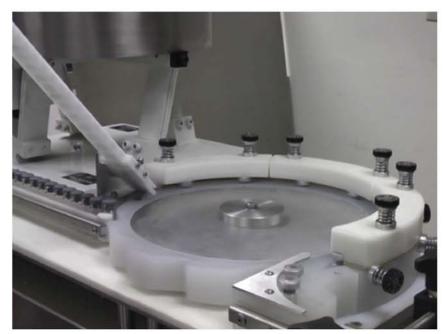

Pharmaceutical grade stainless steel construction

Up to 300 vials per minute production speeds

Stainless steel vibratory feeder

Tooling with quick disconnects for swift changeover

Minimal foot print

Crafted for lasting performance

## **AMT™ Vial Crimp Sealing Machines**

AMT™ Fully Automatic Crimp Sealing