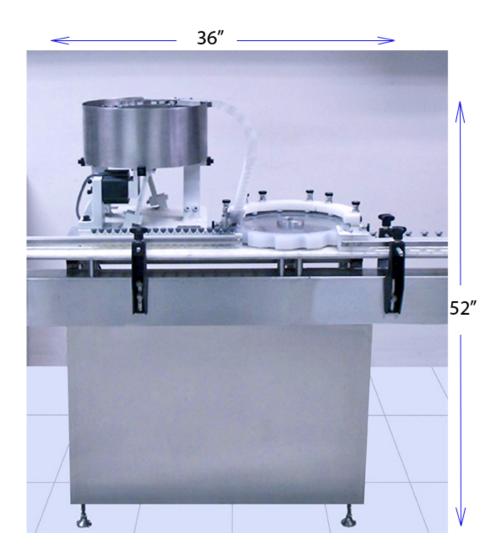

## AMT<sup>™</sup> Vial Crimp Sealing Machine Dimensions

Width=36", Depth=24", Height=52", Weight: 250 lbs

Power: 110V/6A or 250V/3A, 50-60Hz

As part of our policy of continuous product development we reserve the right to alter specifications without notice.