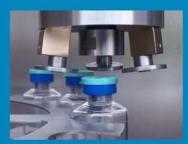

## **AMT™ Vial Crimp Sealing Machines**

AMT™ Fully Automatic Crimp Sealing

Pharmaceutical grade stainless steel construction

Up to 300 vials per minute production speeds

Stainless steel vibratory feeder

Tooling with quick disconnects for swift changeover

Minimal foot print

Crafted for lasting performance