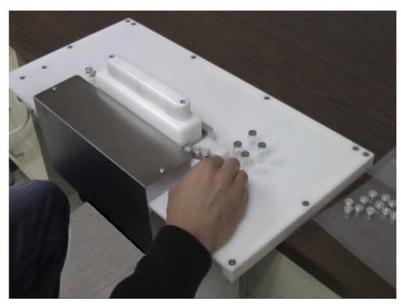

## AMT™ Semi-Automatic Crimp Sealing

- Standalone Tabletop Model
- Stainless steel, Teflon coated hard anodized aluminum and Delrin™ construction
- Non-shearing crimp sealing, clean operating; no crimping rollers are used
- Operator manually places crimp seal over the stoppered vial and pushes vial into the input side of the Crimp Sealing Machine
- Vial is automatically transferred through Crimp Sealing Machine via motor driven urethane belt and is simultaneously crimped by non-shearing blade; urethane belt minimizes particulate matter generation
- Crimped vials exit output side of Crimp Sealing Machine and accumulate on table